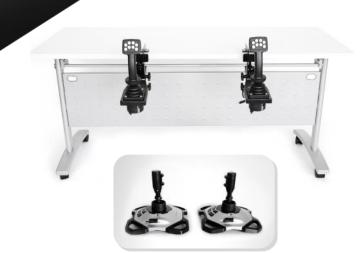

### **TABLE-TOP MOUNTING**

The most cost-effective option featuring industrial-strength controls

### **KEY BENEFITS:**

- Easy to assemble and USB-ready
- Light weight and portable
- Ability to create your own operator chair
- Multi-Purpose Replica Controls
- Optional OEM Controls for added realism