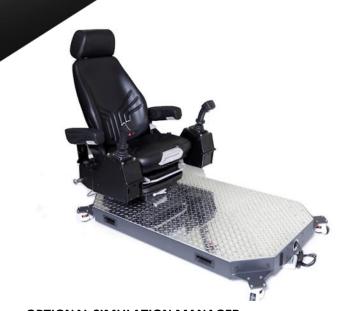

### **OPERATOR CHAIR WITH INDUSTRIAL CONTROLS**

A superior simulation experience with an authentic operator seat

### **KEY BENEFITS:**

- Fully assembled and USB-ready
- Steel platform on casters
- Adjustable seat, steering and arm consoles
- Multi-purpose configurations