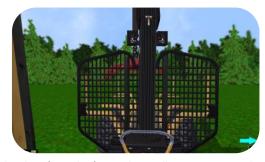

Simply install the simulation software and connect the USB simulator controls!

Simlog's Forwarder Personal Simulator puts trainees at the controls of a typical forwarder equipped with an articulated boom, telescoping extension, and free-swinging grapple attachment.

## **TEACH REAL-WORLD OPERATING SKILLS**

Loading logs into the forwarder's cradle from multiple log piles

Unloading logs from the forwarder cradle to a target on the ground