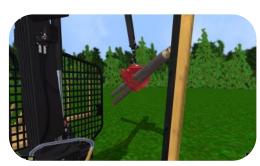

Simply install the simulation software and connect the USB simulator controls!

Simlog's Forwarder Personal Simulator puts trainees at the controls of a typical forwarder equipped with an articulated boom, telescoping extension, and free-swinging grapple attachment.

## **TEACH REAL-WORLD OPERATING SKILLS**

Loading logs into the forwarder's cradle from multiple log piles

Unloading logs from the forwarder cradle to a target on the ground