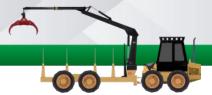

Simply install the simulation software and connect the USB simulator controls!

Simlog's Forwarder Personal Simulator puts trainees at the controls of a typical forwarder equipped with an articulated boom, telescoping extension, and free-swinging grapple attachment.