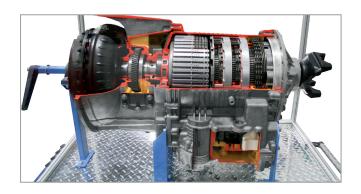

## **CUTAWAY ALLISON TRANSMISSION 3000 SERIES**

The ConsuLab EC-1106-3 cutaway Allison transmission has been specifically designed for teaching heavy duty automatic transmission theory and operation. It has been strategically sectioned and cutaway to allow students to visualize the internal transmission functions. The Allison 3000 series is a fully automatic torque converter driven, electronically controlled 6-speed automatic transmission that is commonly used in coaches and heavy vehicles. The other Allison Series are available on request.

### **Educational Advantages**

- Driven by hand crank
- Cutaway feature allows students to view internal construction and component layout
- Allows visualization of gear changes, planetary gear sets, clutches and band operation
- Gear changes can be made using regulated air pressure and provided controls