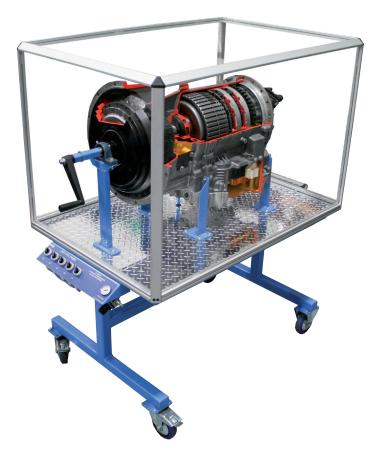

## **CUTAWAY ALLISON TRANSMISSION 3000 SERIES**

The ConsuLab EC-1106-3 cutaway Allison transmission has been specifically designed for teaching heavy duty automatic transmission theory and operation. It has been strategically sectioned and cutaway to allow students to visualize the internal transmission functions. The Allison 3000 series is a fully automatic torque converter driven, electronically controlled 6-speed automatic transmission that is commonly used in coaches and heavy vehicles. The other Allison Series are available on request.

### **Educational Advantages**

- Driven by hand crank
- Cutaway feature allows students to view internal construction and component layout
- Allows visualization of gear changes, planetary gear sets, clutches and band operation
- Gear changes can be made using regulated air pressure and provided controls

#### **Technical Specifications**

- REQUIRED SHOP AIR SUPPLY (The trainer is equipped with an internal air regulator)
- DIMENSIONS: 59 x 40 x 56 in (147.5 x 100 x 140 cm)
- SHIPPING WEIGHT: 600 lb (375 kg)